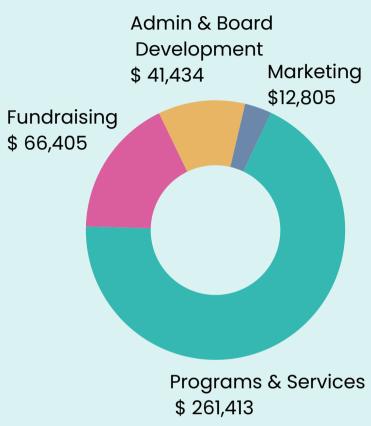

Jersey Mike's once again went above and beyond as a dedicated partner. Their Month of Giving campaign in March raised \$36,556.61 for our programs, and they brought holiday cheer by providing Christmas gifts to our families—a gesture that meant the world to many during the season of giving.