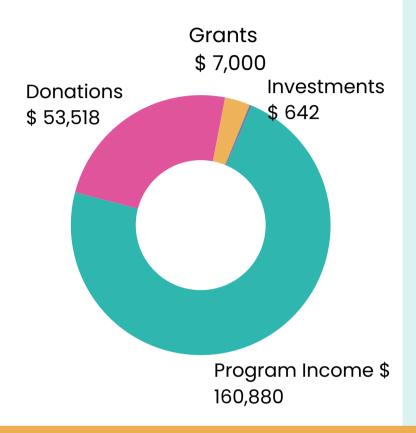

### **FINANCIAL STATE**

# OF THE ORGANIZATION

### Revenue \$ 222,040

# Expenditures \$382,057

Families served in the Magic Valley

**20** Families served in the Treasure Valley

Families served in the Eastern Idaho